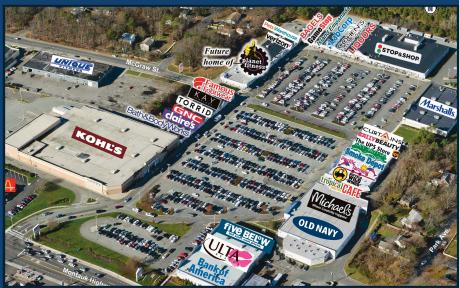

## SHIRLEY, NY PRIME RETAIL SPACE FOR LEASE SOUTH PORT SHOPPING CENTER

999 Montauk Highway Shirley, New York 11967

FULLY LEASED - WAITING LIST OPEN.

South Port Shopping Center is a vibrant 303,360 square foot shopping center located on the north side of Montauk Highway (County Road 80) situated within one-quarter mile of the major intersection between Sunrise Highway (Route 27) and William Floyd Parkway (Route 46). The center has excellent exposure and access from Montauk Highway with a dedicated traffic signal, as well as from both Grand Avenue and Mc Graw Street.

Old Navy, Torrid, Tropical Smoothie, Buffalo Wild Wings, Claire's, and Smoke Depot are new additions to this vibrant multi-anchored shopping center. The center offers an excellent diverse retailer mix making South Port the dominant shopping center in the trade area.