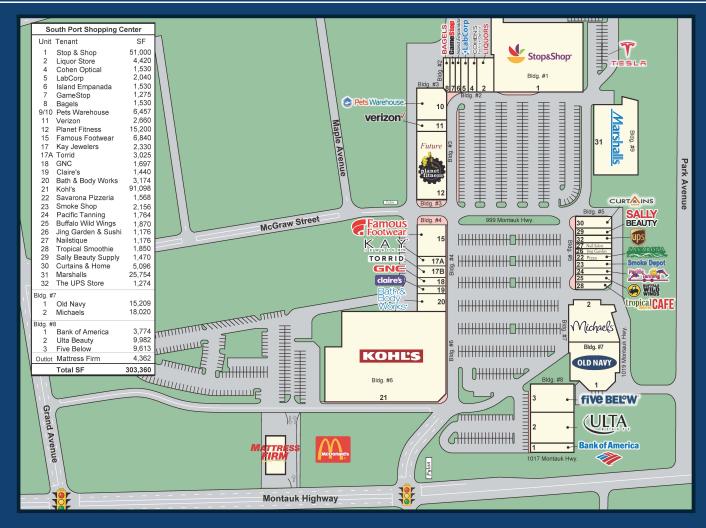

## SHIRLEY, NY PRIME RETAIL SPACE FOR LEASE SOUTH PORT SHOPPING CENTER

999 Montauk Highway Shirley, New York 11967

FULLY LEASED - WAITING LIST OPEN.

South Port Shopping Center is a vibrant 303,360 square foot shopping center located on the north side of Montauk Highway (County Road 80) situated within one-quarter mile of the major intersection between Sunrise Highway (Route 27) and William Floyd Parkway (Route 46). The center has excellent exposure and access from Montauk Highway with a dedicated traffic signal, as well as from both Grand Avenue and Mc Graw Street.

Old Navy, Torrid, Tropical Smoothie, Buffalo Wild Wings, Claire's, and Smoke Depot are new additions to this vibrant multi-anchored shopping center. The center offers an excellent diverse retailer mix making South Port the dominant shopping center in the trade area.

## Coming soon ... Planet Fitness!

| DEMOGRAPHICS                   |                                   |                   |                   |
|--------------------------------|-----------------------------------|-------------------|-------------------|
|                                | 1 MILE                            | 3 MILE            | 5 MILE            |
| Population                     | 11,707                            | 53,497            | 89,548            |
| Households<br>Avg HH Income \$ | 3,506<br><b>1</b> 02,7 <b>1</b> 9 | 17,155<br>113,857 | 30,149<br>114,838 |