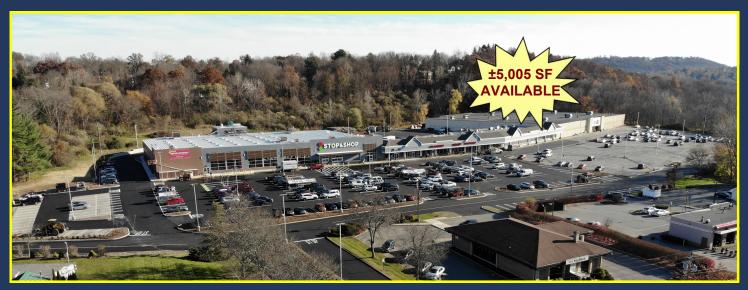

## MAHOPAC, NY PRIME RETAIL SPACE FOR LEASE LAKE PLAZA

983 - 1005 Route 6 Mahopac, New York 10541

## 5,005 SF INLINE SPACE AVAILABLE

Lake Plaza Shopping Center's full-scale redevelopment and expansion has added ±30,000 square feet to the retail center. Improvements included a new 54,000 sf Stop & Shop, an new facade, pylon sign modifications, additional parking, resurfaced parking lot, new lighting and landscaping.