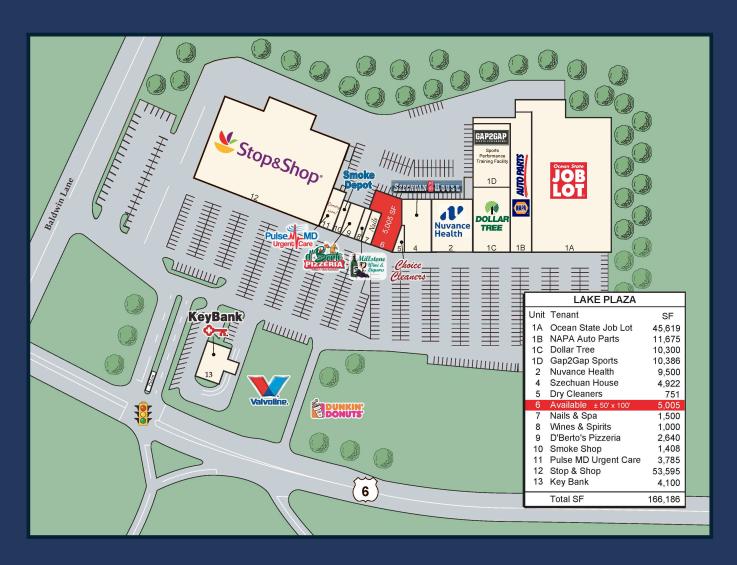

## 5,005 SF INLINE SPACE AVAILABLE

Lake Plaza Shopping Center's full-scale redevelopment and expansion has added ±30,000 square feet to the retail center. Improvements included a new 54,000 sf Stop & Shop, an new facade, pylon sign modifications, additional parking, resurfaced parking lot, new lighting and landscaping.

- Located less than 50 miles from New York City and situated north of Westchester on one of the region's busy retail corridors.
- Route 6 traffic count: approx. 17,800 vehicles per day
- High barriers to entry make this a unique opportunity.
- Join Stop & Shop and the following tenants at Lake Plaza:

   Pulse MD Usepart Cond

Ocean State Job Lot Pulse MD Urgent Care
Dollar Tree NAPA Auto Parts

Szechuan House GAP2GAP Sports Performance

Smoke Depot Key Bank

| DEMOGRAPHICS     |         |         |         |
|------------------|---------|---------|---------|
|                  | 3 MILE  | 5 MILE  | 10 MILE |
| Population       | 21,943  | 55,621  | 166,319 |
| Households       | 7,880   | 20,967  | 60,774  |
| Avg HH Income \$ | 158,701 | 156,748 | 166,012 |