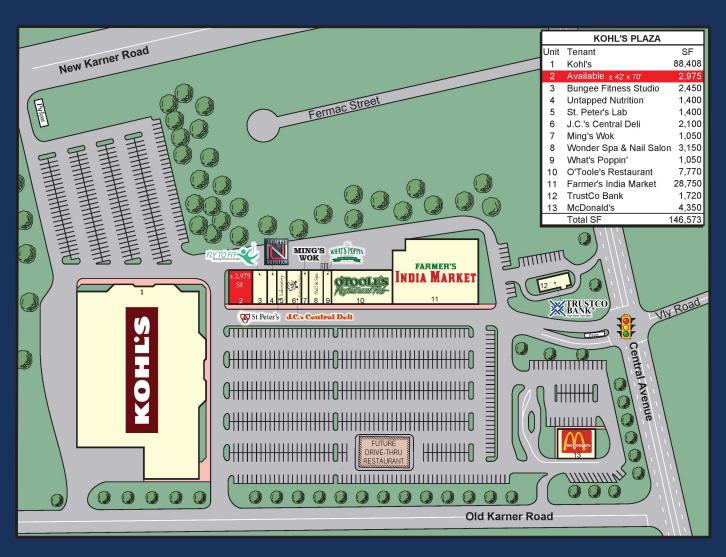

## 2,975 SF END CAP & PAD SITE NOW AVAILABLE!

- Kohl's Plaza GLA: 146,573 SF
- Strategically located at intersection of Route 155
   Route 5 (Central Avenue) and surrounded by two neighborhoods (Village Center & Shaker Run) having the greatest income growth in 5 years.
- Colonie is the most populous suburb of Albany and is the third largest town in Albany County.
- Join the tenants at Kohl's Plaza ...

Kohl's O'Toole's Restaurant J.C.'s Central Deli Wonder Nail and Spa St. Pete's Medical Lab Farmer's India Market
Fly To Fit Bungee Fitness Club

TrustCo Bank

**Untapped Nutrition - Herbalife** 

Ming's Wok
McDonald's

## **KOHL'S PLAZA**

1814 Central Avenue Colonie, N.Y. 12202