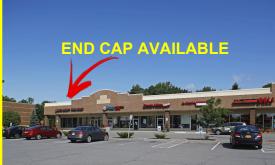

## 2,975 SF END CAP & PAD SITE NOW AVAILABLE!

- Kohl's Plaza GLA: 146,573 SF
- Strategically located at intersection of Route 155
   Route 5 (Central Avenue) and surrounded by two neighborhoods (Village Center & Shaker Run) having the greatest income growth in 5 years.
- Colonie is the most populous suburb of Albany and is the third largest town in Albany County.
- Join the tenants at Kohl's Plaza ...