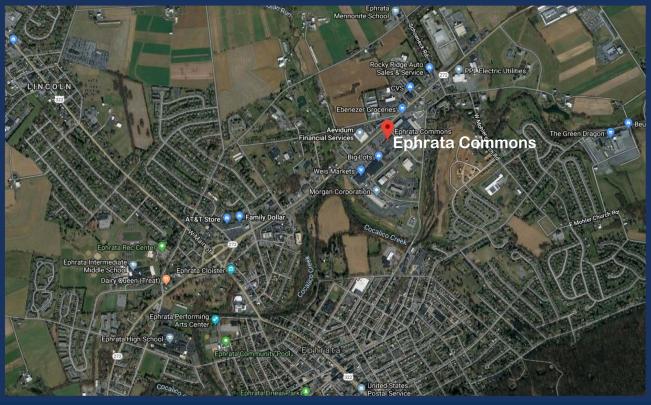

The Shopping center is located 16 miles northeast of Lancaster, 22 miles southwest of Reading and 85 miles northwest of Philadelphia. It is situated at the signalized intersection of North Reading Road and Industrial Drive and is adjacent to Ephrata Plaza which is anchored by Weis, Dollar Tree and Big Lots.