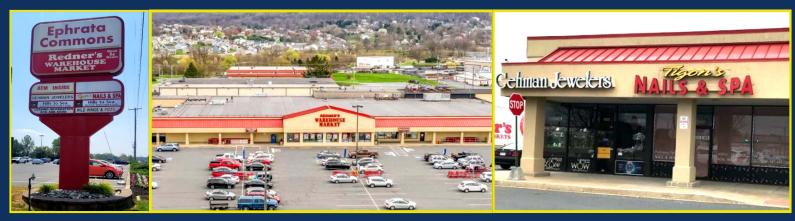

## EPHRATA, PA PRIME RETAIL SPACE FOR LEASE EPHRATA COMMONS

385 North Reading Rd. Ephrata, PA 17522

FULLY LEASED Waiting list open.

Ephrata Commons is a 54,810 square foot shopping center located at 385 North Reading Road (Route 272), in Ephrata, Pennsylvania. Redner's Markets anchors the shopping center and shares tenancy with a Southeast Asian Cuisine Restaurant, Tigon's Nail Salon & Spa, Smoke & Vape Shop, Wild Wings & Pizza, and Gehman Jewelers.