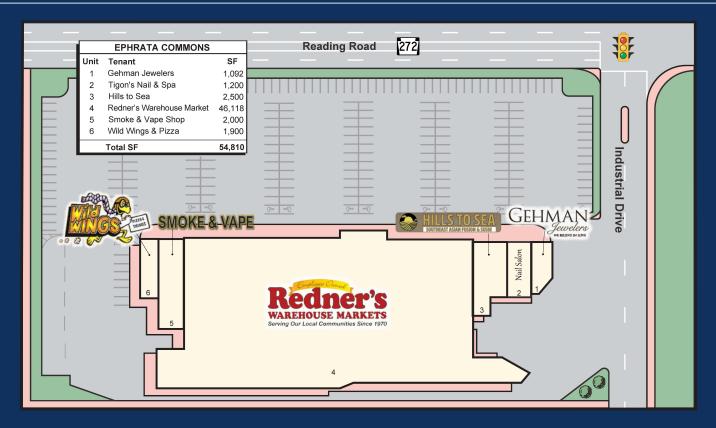

## EPHRATA, PA PRIME RETAIL SPACE FOR LEASE EPHRATA COMMONS

385 North Reading Rd. Ephrata, PA 17522

FULLY LEASED Waiting list open.

Ephrata Commons is a 54,810 square foot shopping center located at 385 North Reading Road (Route 272), in Ephrata, Pennsylvania. Redner's Markets anchors the shopping center and shares tenancy with a Southeast Asian Cuisine Restaurant, Tigon's Nail Salon & Spa, Smoke & Vape Shop, Wild Wings & Pizza, and Gehman Jewelers.