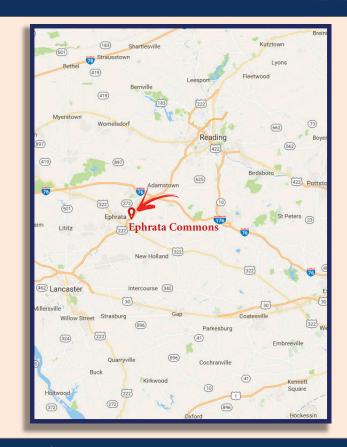

The Shopping center is located 16 miles northeast of Lancaster, 22 miles southwest of Reading and 85 miles northwest of Philadelphia. It is situated at the signalized intersection of North Reading Road and Industrial Drive and is adjacent to Ephrata Plaza which is anchored by Weis, Dollar Tree and Big Lots.