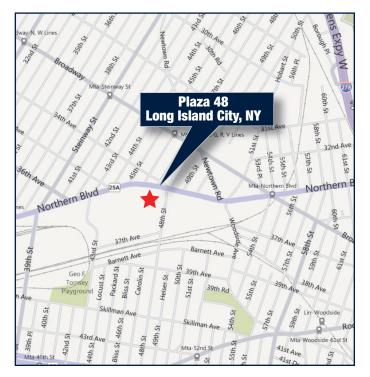

## PLAZA 48 LONG ISLAND CITY, NEW YORK

## **PROPERTY OVERVIEW**

- Plaza 48 is located on 48th Street, just off Northern Blvd. in the densely populated Long Island City area of Queens
- The tenants draw from the local trade area as well as from the surrounding communities including Manhattan
- It is one of the few strip centers in Queens with sufficient on-site parking and roadway access
- Inner City Community Shopping Center