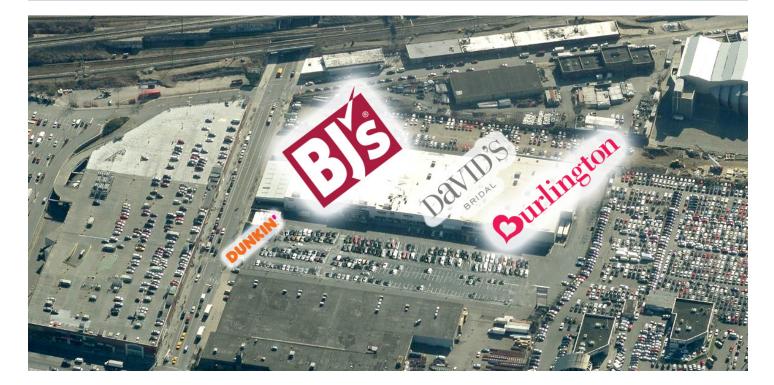

## PLAZA 48 LONG ISLAND CITY, NEW YORK

## **PROPERTY OVERVIEW**

- Plaza 48 is located on 48th Street, just off Northern Blvd. in the densely populated Long Island City area of Queens
- The tenants draw from the local trade area as well as from the surrounding communities including Manhattan
- It is one of the few strip centers in Queens with sufficient on-site parking and roadway access
- Inner City Community Shopping Center